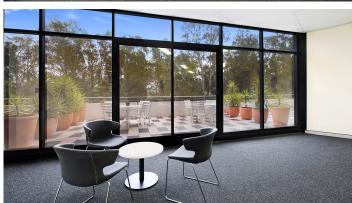

## Tuggerah Straight Commercial Centre

Hybrid workspaces available

- Team spaces from 4-50 seats
- Meeting rooms, breakout areas
- Fully serviced
- · No long-term lease requirement

Located above the retail precinct featuring national brands such as SUPACHEAP AUTO and BCF, the first floor suites can be configured to meet our tenant's requirements.

- Create your own team space
- Alternate usage days between teams
- Pay only for what you use
- Scale up and down as required
- No facilities management headaches
- Common areas and meeting rooms
- Ample free parking and transport