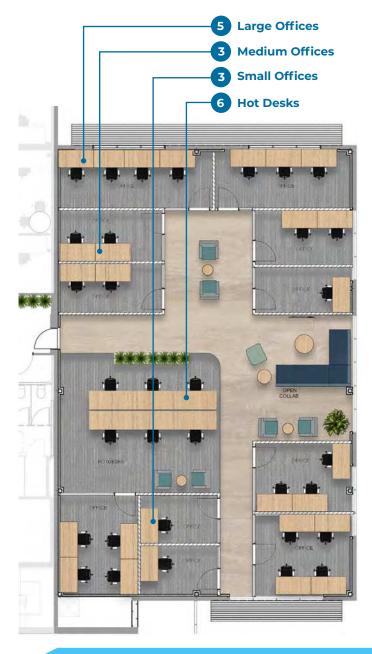

#### The Nexus expansion

Nexus continues to innovate and expand. Works are currently underway to create an additional 500 square metres over two levels. The new space will incorporate a mix of workstations, meeting rooms and serviced offices. The expansion will also incorporate a café that will be co-located within Nexus. To ensure lightning fast connection speeds, Nexus will also be upgrading the current internet service from 1 gigabyte to 10 gigabytes .